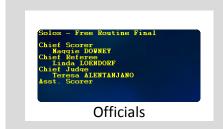

**General Event Templates** 

Free Routine Templates

```
Teams - Free Routine Final
Start No. 1 - HUNGARY SWIMMING FEDERATIO
Anna APATHY
Janka DAVID
BOOG FAR GACS
Scabina HUNGLER
Kamilla KASSAI
Anna SZABO
VIrad TERAYAGINOV
IRIALice DI FRANCO
IRIALICE DI FRANCO
IRIALICE DI TRANCO
TEAM Presentation
```