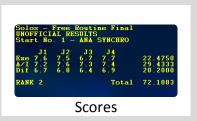

## **ISS Scoreboard Interface**

Included with the SWA Scoring Manager software is the ISS MMS Scoreboard Interface. The standard FINA 36x12 scoreboards are available. The user can specify scoreboard size, location, font, color and any background image or color. The scoreboard is controlled directly from the scoring window in the SWA Scoring Manager.