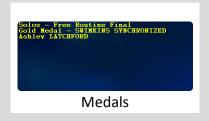

## **ISS Scoreboard Interface**

Included with the SWA Scoring Manager software is the ISS MMS Scoreboard Interface. The standard FINA 36x12 scoreboards are available. The user can specify scoreboard size, location, font, color and any background image or color. The scoreboard is controlled directly from the scoring window in the SWA Scoring Manager.