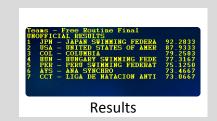

**General Event Templates** 

Free Routine Templates

```
Teams - Free Routine Final
Start No. 1 - HUNGARY SWIMMING FEDERATIO
Anna APATHY
Janka DAVID
BOOG FAR GACS
Scabina HUNGLER
Kamilla KASSAI
Anna SZABO
VIrad TERAYAGINOV
IRIALice DI FRANCO
IRIALICE DI FRANCO
IRIALICE DI TRANCO
TEAM Presentation
```