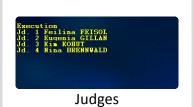

## **Aquatics - SWA Scoring Manager**

## **ISS Scoreboard Interface**

Included with the SWA Scoring Manager software is the ISS MMS Scoreboard Interface. The standard FINA 36x12 scoreboards are available. The user can specify scoreboard size, location, font, color and any background image or color. The scoreboard is controlled directly from the scoring window in the SWA Scoring Manager.







**General Event Templates** 









Free Routine Templates



```
Teams - Free Routine Final
Start No. 1 - HUNGARY SWIMMING FEDERATIO
Anna APATHY
Janka DAVID
BOOG FAR GACS
Scabina HUNGLER
Kamilla KASSAI
Anna SZABO
VIrad TERAYAGINOV
IRIALice DI FRANCO
IRIALICE DI FRANCO
IRIALICE DI TRANCO
TEAM Presentation
```



Technical Routine Templates