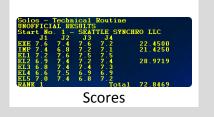

## **Aquatics - SWA Scoring Manager**

## **ISS Scoreboard Interface**

Included with the SWA Scoring Manager software is the ISS MMS Scoreboard Interface. The standard FINA 36x12 scoreboards are available. The user can specify scoreboard size, location, font, color and any background image or color. The scoreboard is controlled directly from the scoring window in the SWA Scoring Manager.







**General Event Templates** 









Free Routine Templates



```
Teams - Free Routine Final
Start No. 1 - HUNGARY SWIMMING FEDERATIO
Anna APATHY
Janka DAVID
BOOG FAR GACS
Scabina HUNGLER
Kamilla KASSAI
Anna SZABO
VIrad TERAYAGINOV
IRIALice DI FRANCO
IRIALICE DI FRANCO
IRIALICE DI TRANCO
TEAM Presentation
```



Technical Routine Templates