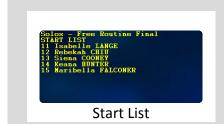

## **ISS Scoreboard Interface**

Included with the SWA Scoring Manager software is the ISS MMS Scoreboard Interface. The standard FINA 36x12 scoreboards are available. The user can specify scoreboard size, location, font, color and any background image or color. The scoreboard is controlled directly from the scoring window in the SWA Scoring Manager.