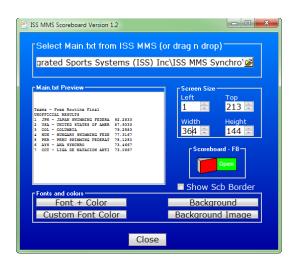

## **ISS Scoreboard Interface**

Included with the SWA Scoring Manager software is the ISS MMS Scoreboard Interface. The standard FINA 36x12 scoreboards are available. The user can specify scoreboard size, location, font, color and any background image or color. The scoreboard is controlled directly from the scoring window in the SWA Scoring Manager.