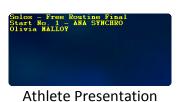

## **ISS Scoreboard Interface**

Included with the SWA Scoring Manager software is the ISS MMS Scoreboard Interface. The standard FINA 36x12 scoreboards are available. The user can specify scoreboard size, location, font, color and any background image or color. The scoreboard is controlled directly from the scoring window in the SWA Scoring Manager.